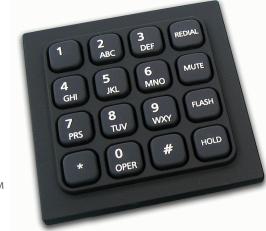

# M2 Standard 4x4 Keypad

This 4x4 square keypad configuration is designed to be rugged and durable and is ideal for use in industrial and process control environments, and military and aerospace markets.

The M2 standard 4x4 keypad features front panel or rear mounting, custom legends, NEMA 4 water and dust resistance rating, and LED lighted pushbutton options.

As a long-standing, qualified supplier of rugged keyboards and keypads for aviation, military, and industrial applications, Staco Systems is seasoned in designing, developing, and implementing custom design specifications.