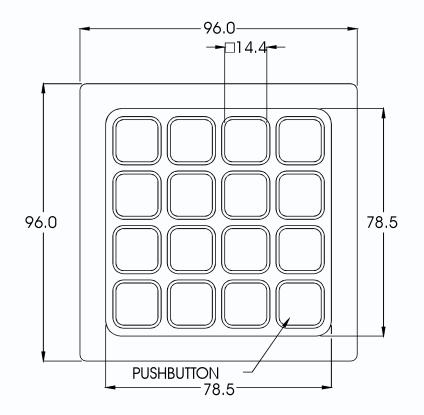

#### **Moisture Resistance**

immersion Watertight to 3 feet (1.3

psi) when panel mounted

Moisture Resistance NEMA 4 and ANSI/EIA

RS-186-2 (10 cycles, 7 steps, 80-98% RH, -10 to

25°C)

Unit (mm)